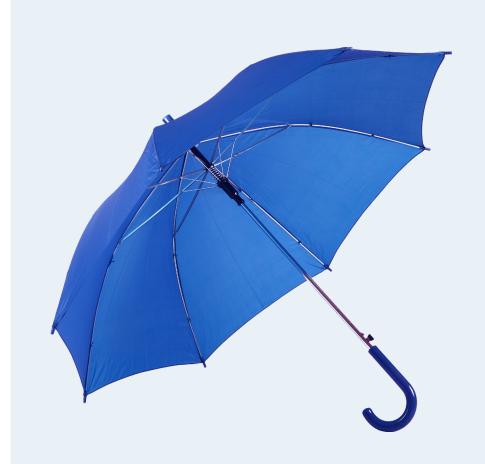

#### MATCH THE CARD TO THE WORD

This game is designed to assist individuals who are experiencing memory loss by providing them with an opportunity to exercise their brains.

#### You will need:

- A pair of scissors
- A table/flat surface

Firstly, you should cut out the cards and place the picture cards spread out over a table and put the word cards in a pile.

Participants should go through the word cards one by one and try to match the word to the corresponding picture.

# SPOON





# CHAIR





#### HOUSE





#### FOOTBALL





# APPLE





#### BED





#### FLOWER





# DOG





# HAT





# BOOK





# CLOCK







# PHONE





#### BUCKET





# SHOES





#### SOCKS





# CARROT





#### UMBRELLA





# CAT





# TREE





# BOWL