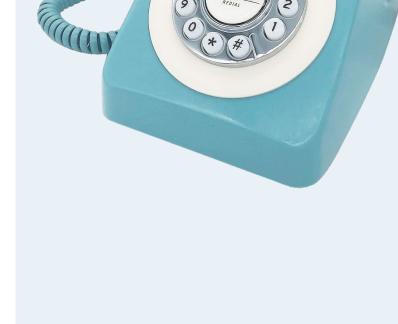

#### MATCH THE CARD TO THE WORD

This game is designed to assist individuals who are experiencing memory loss by providing them with an opportunity to exercise their brains.

#### You will need:

- A pair of scissors
- A table/flat surface

Firstly, you should cut out the cards and place the picture cards spread out over a table and put the word cards in a pile.

Participants should go through the word cards one by one and try to match the word to the corresponding picture.

# SPOON





# CHAIR





#### HOUSE





#### FOOTBALL





# APPLE





#### BED





#### FLOWER





# DOG





# HAT





# BOOK





# CLOCK







# PHONE





#### BUCKET





# SHOES





#### SOCKS





# CARROT





#### UMBRELLA





# CAT





# TREE





# BOWL