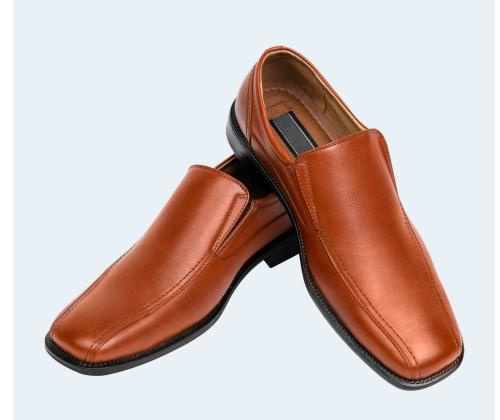

#### MATCH THE CARD TO THE WORD

This game is designed to assist individuals who are experiencing memory loss by providing them with an opportunity to exercise their brains.

#### You will need:

- A pair of scissors
- A table/flat surface

Firstly, you should cut out the cards and place the picture cards spread out over a table and put the word cards in a pile.

Participants should go through the word cards one by one and try to match the word to the corresponding picture.

# SPOON





# CHAIR





#### HOUSE





#### FOOTBALL





# APPLE





#### BED





#### FLOWER





# DOG





# HAT





# BOOK





# CLOCK







# PHONE





#### BUCKET





# SHOES





#### SOCKS





# CARROT





#### UMBRELLA





# CAT





# TREE





# BOWL