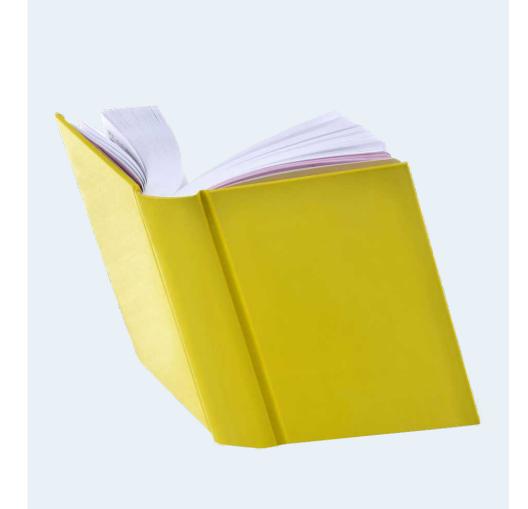

#### MATCH THE CARD TO THE WORD

This game is designed to assist individuals who are experiencing memory loss by providing them with an opportunity to exercise their brains.

#### You will need:

- A pair of scissors
- A table/flat surface

Firstly, you should cut out the cards and place the picture cards spread out over a table and put the word cards in a pile.

Participants should go through the word cards one by one and try to match the word to the corresponding picture.

# SPOON





# CHAIR





#### HOUSE





#### FOOTBALL





# APPLE





#### BED





#### FLOWER





# DOG





# HAT





# BOOK





# CLOCK







# PHONE





#### BUCKET





# SHOES





#### SOCKS





# CARROT





#### UMBRELLA





# CAT





# TREE





# BOWL