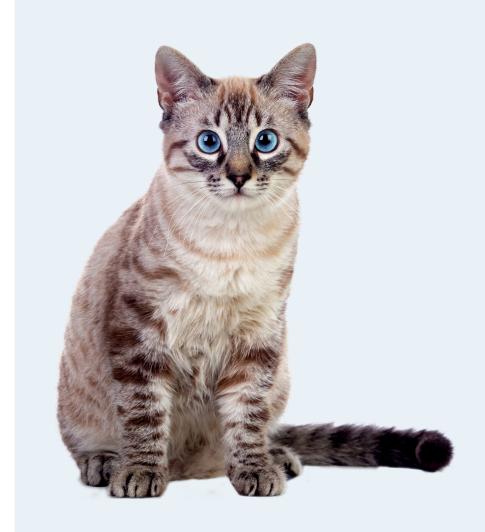

#### MATCH THE CARD TO THE WORD

This game is designed to assist individuals who are experiencing memory loss by providing them with an opportunity to exercise their brains.

#### You will need:

- A pair of scissors
- A table/flat surface

Firstly, you should cut out the cards and place the picture cards spread out over a table and put the word cards in a pile.

Participants should go through the word cards one by one and try to match the word to the corresponding picture.

# SPOON





# CHAIR





#### HOUSE





#### FOOTBALL





# APPLE





#### BED





#### FLOWER





# DOG





# HAT





# BOOK





# CLOCK







# PHONE





#### BUCKET





# SHOES





#### SOCKS





# CARROT





#### UMBRELLA





# CAT





# TREE





# BOWL