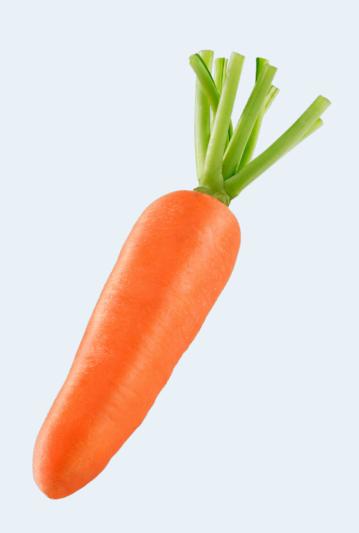

#### MATCH THE CARD TO THE WORD

This game is designed to assist individuals who are experiencing memory loss by providing them with an opportunity to exercise their brains.

#### You will need:

- A pair of scissors
- A table/flat surface

Firstly, you should cut out the cards and place the picture cards spread out over a table and put the word cards in a pile.

Participants should go through the word cards one by one and try to match the word to the corresponding picture.

# SPOON





# CHAIR





#### HOUSE





#### FOOTBALL





# APPLE





#### BED





#### FLOWER





# DOG





# HAT





# BOOK





# CLOCK







# PHONE





#### BUCKET





# SHOES





#### SOCKS





# CARROT





#### UMBRELLA





# CAT





# TREE





# BOWL