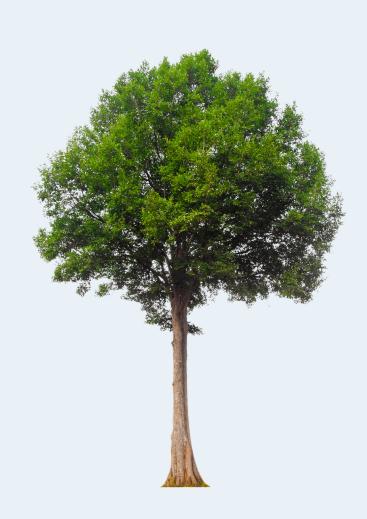

#### MATCH THE CARD TO THE WORD

This game is designed to assist individuals who are experiencing memory loss by providing them with an opportunity to exercise their brains.

#### You will need:

- A pair of scissors
- A table/flat surface

Firstly, you should cut out the cards and place the picture cards spread out over a table and put the word cards in a pile.

Participants should go through the word cards one by one and try to match the word to the corresponding picture.

# SPOON





# CHAIR





#### HOUSE





#### FOOTBALL





# APPLE





#### BED





#### FLOWER





# DOG





# HAT





# BOOK





# CLOCK







# PHONE





#### BUCKET





# SHOES





#### SOCKS





# CARROT





#### UMBRELLA





# CAT





# TREE





# BOWL