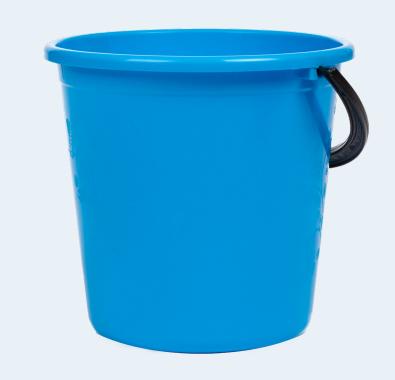

#### MATCH THE CARD TO THE WORD

This game is designed to assist individuals who are experiencing memory loss by providing them with an opportunity to exercise their brains.

#### You will need:

- A pair of scissors
- A table/flat surface

Firstly, you should cut out the cards and place the picture cards spread out over a table and put the word cards in a pile.

Participants should go through the word cards one by one and try to match the word to the corresponding picture.

# SPOON





# CHAIR





#### HOUSE





#### FOOTBALL





# APPLE





#### BED





#### FLOWER





# DOG





# HAT





# BOOK





# CLOCK







# PHONE





#### BUCKET





# SHOES





#### SOCKS





# CARROT





#### UMBRELLA





# CAT





# TREE





# BOWL