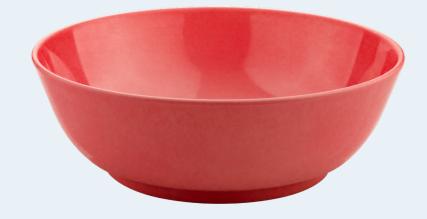

#### MATCH THE CARD TO THE WORD

This game is designed to assist individuals who are experiencing memory loss by providing them with an opportunity to exercise their brains.

#### You will need:

- A pair of scissors
- A table/flat surface

Firstly, you should cut out the cards and place the picture cards spread out over a table and put the word cards in a pile.

Participants should go through the word cards one by one and try to match the word to the corresponding picture.

# SPOON





# CHAIR





#### HOUSE





#### FOOTBALL





# APPLE





#### BED





#### FLOWER





# DOG





# HAT





# BOOK





# CLOCK







# PHONE





#### BUCKET





# SHOES





#### SOCKS





# CARROT





#### UMBRELLA





# CAT





# TREE





# BOWL