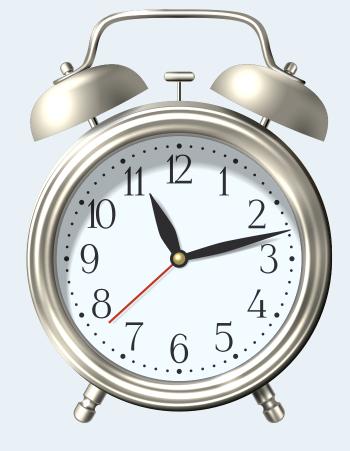

#### MATCH THE CARD TO THE WORD

This game is designed to assist individuals who are experiencing memory loss by providing them with an opportunity to exercise their brains.

#### You will need:

- A pair of scissors
- A table/flat surface

Firstly, you should cut out the cards and place the picture cards spread out over a table and put the word cards in a pile.

Participants should go through the word cards one by one and try to match the word to the corresponding picture.

# SPOON





# CHAIR





#### HOUSE





#### FOOTBALL





# APPLE





#### BED





#### FLOWER





# DOG





# HAT





# BOOK





# CLOCK







# PHONE





#### BUCKET





# SHOES





#### SOCKS





# CARROT





#### UMBRELLA





# CAT





# TREE





# BOWL