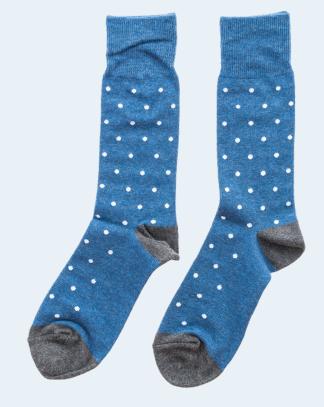

#### MATCH THE CARD TO THE WORD

This game is designed to assist individuals who are experiencing memory loss by providing them with an opportunity to exercise their brains.

#### You will need:

- A pair of scissors
- A table/flat surface

Firstly, you should cut out the cards and place the picture cards spread out over a table and put the word cards in a pile.

Participants should go through the word cards one by one and try to match the word to the corresponding picture.

# SPOON





# CHAIR





#### HOUSE





#### FOOTBALL





# APPLE





#### BED





#### FLOWER





# DOG





# HAT





# BOOK





# CLOCK







# PHONE





#### BUCKET





# SHOES





#### SOCKS





# CARROT





#### UMBRELLA





# CAT





# TREE





# BOWL